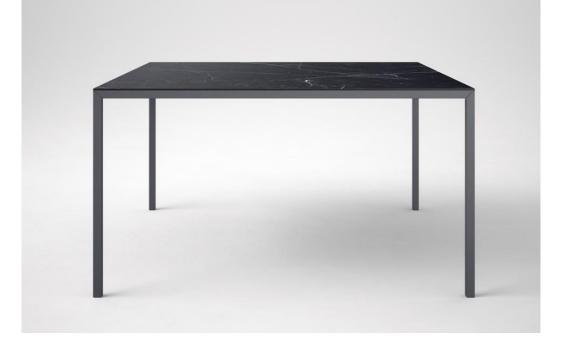

## 800×800 - 1000×1000 -1200×1200 -1600×1600 1600×800 - 2000×1000 mm h. 450 - 740 - 1100 mm

Designed with sustainability in mind, the exclusive X\_LIGHT collection is a range of outdoor furniture that's sleek, comfortable and easy to manoeuvre.

Crafted in Italy, this dining table is made from recycled carbon steel sourced from the automotive industry, qualities to maintain a high-quality finish whatever the season.

Porcelain stoneware Marble or Stone effect ZERO EMISSION cover option for the versions PLUS and SLATTED.

The design also features self-levelling legs for optimum functionality, seamlessly balancing out uneven ground.

It is a collection of fixed tables in different sizes characterized by a clean aesthetic and rigorous lines. The intersection of the lines between the top and the leg gives it a sophisticated, non-trivial look. The choice of using steel for both the shelf and the legs make the product 100% recyclable at the end of the cycle.