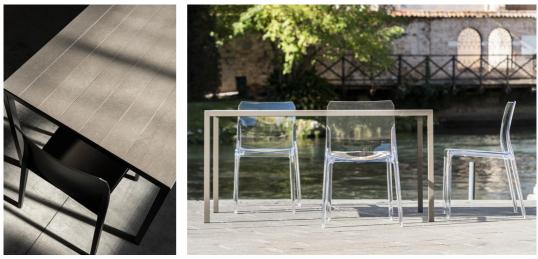

## 800×800 - 1000×1000 -1200×1200 -1600×1600 1600×800 - 2000×1000 mm h. 450 - 740 - 1100 mm

Designed with sustainability in mind, the exclusive X\_LIGHT collection is a range of outdoor furniture that's sleek, comfortable and easy to manoeuvre.

Crafted in Italy, this dining table is made from recycled carbon steel sourced from the automotive industry, qualities to maintain a high-quality finish whatever the season.

Porcelain stoneware Marble or Stone effect ZERO EMISSION cover option for the versions PLUS and SLATTED.