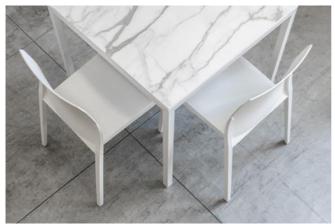

The design also features self-levelling legs for optimum functionality, seamlessly balancing out uneven ground.

It is a collection of fixed tables in different sizes characterized by a clean aesthetic and rigorous lines. The intersection of the lines between the top and the leg gives it a sophisticated, non-trivial look. The choice of using steel for both the shelf and the legs make the product 100% recyclable at the end of the cycle.

PLUS with Porcelain Stoneware Marble effect Version

SLATTED Cendre Stone Effect Version

ITF Design s.r.l. – member partner of  $\mathcal{O}$  Design Hub Via Guglielmo Marconi, 37 - 33042 Buttrio (UD) – ITALY Tel. +39 0432 674453